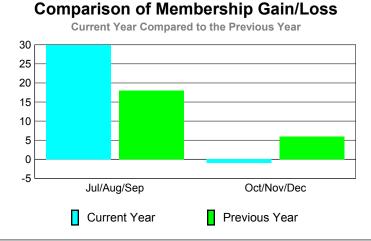

## **MEMBERSHIP Membership** Results <u>Membership</u> 2010-2011 2009-2010

GMT CA: 3

| Month       | Net  | Actual | Actual  | Gain/   | Gain/   |
|-------------|------|--------|---------|---------|---------|
|             | Memb | New    | Dropped | Loss of | Loss of |
|             | Goal | Memb   | Memb    | Memb    | Memb    |
| Jul/Aug/Sep | 2    | 46     | -16     | 30      | 18      |
| Oct/Nov/Dec | 23   | 16     | -17     | -1      | 6       |
| Totals      | 25   | 62     | -33     | 29      | 24      |