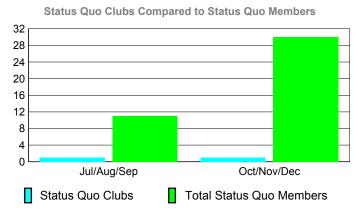

Oct/Nov/Dec

Totals

## **GMT: Mr. Pedro Mario Marrello** Location: CHILE **CLUBS Club** Results Clubs 2009-2010 2010-2011 New Actual Actual Gain/ Gain/ Club New **Dropped** Loss of Loss of Month Goal Clubs Clubs Clubs Clubs Jul/Aug/Sep 0 0

0

0

1

0

0

0



0

1



## YTD Status Quo Clubs 2010-2011



## **MEMBERSHIP Membership** Results <u>Membership</u> 2010-2011 2009-2010

GMT CA: 3

| Month       | Net  | Actual | Actual  | Gain/   | Gain/   |
|-------------|------|--------|---------|---------|---------|
|             | Memb | New    | Dropped | Loss of | Loss of |
|             | Goal | Memb   | Memb    | Memb    | Memb    |
| Jul/Aug/Sep | 2    | 46     | -16     | 30      | 18      |
| Oct/Nov/Dec | 23   | 16     | -17     | -1      | 6       |
| Totals      | 25   | 62     | -33     | 29      | 24      |





## **Gender Comparison 2010-2011**