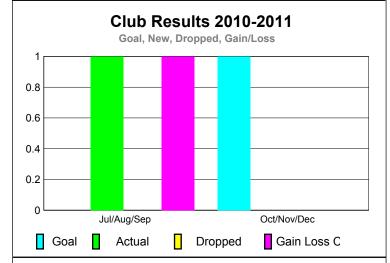

## **GMT: Mr. Pedro Mario Marrello** Location: CHILE **CLUBS Club** Results Clubs 2009-2010 2010-2011 New Actual Actual Gain/ Gain/ Club New **Dropped** Loss of Loss of Month Goal Clubs Clubs Clubs Clubs Jul/Aug/Sep 0 0

0

0

1

0

0

0

0

1