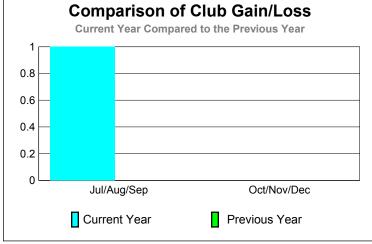

## **GMT: Mr. Pedro Mario Marrello** Location: CHILE **CLUBS Club** Results Clubs 2009-2010 2010-2011 New Actual Actual Gain/ Gain/ Club New **Dropped** Loss of Loss of Month Goal Clubs Clubs Clubs Clubs Jul/Aug/Sep 0 0

0

0

1

0

0

0

0

1